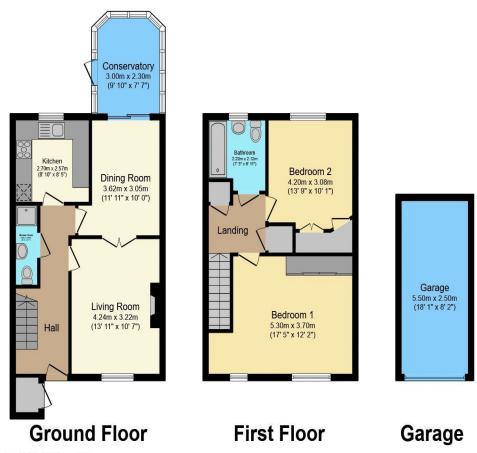

# Visit us at retirementhomesearch.co.uk

Total floor area 105.9 m² (1,140 sq.ft.) approx

This floor plan is for illustrative purposes only. It is not drawn to scale. Any measurements, floor areas (including any total floor area), openings and orientation are approximate. No details are guaranteed, they cannot be relied upon for any purpose and they do not form part of any agreement. No liability is taken for any error, omission or misstatement. A party must rely upon its own inspection(s). Powered by www.focalagent.com