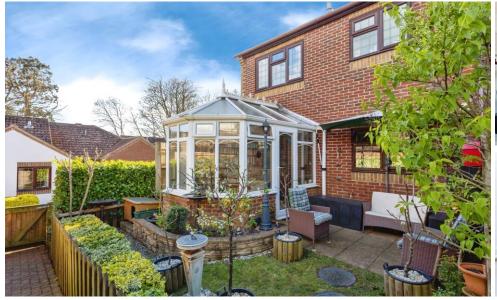

## 33 Matterdale Gardens

North Street, Barming, Maidstone, Kent, ME16 9HW

PRICE: £320,000

Lease: 125 years from 1992

#### A TWO BEDROOM MID TERRACE RETIREMENT HOUSE WITH CONSERVATORY, **GARDEN AND GARAGE EN BLOC**

Matterdale Gardens was constructed by Saga Builders and comprises 34 retirement bungalows and cottages. The development is situated on the outskirts of Barming, to the West of Maidstone and offers excellent local amenities. There is a Development Manager who may be contacted from within each property in the case of an emergency and when the Development Manager is off duty there is a 24-hour Appello emergency call system. Each property comprises an entrance hall, lounge, kitchen, one, two or three bedrooms and bathroom. It is a condition of purchase that residents be of at least state pensionable age. Please speak to our Property Consultant if you require information regarding "Event Fees" that may apply to this property.